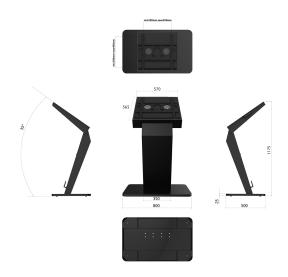

## **Technical Drawing**

## **Specifications**

| •                         |                                                                     |
|---------------------------|---------------------------------------------------------------------|
| Mount Type                | Touch Screen Kiosk Stand                                            |
| Mounting Pattern          | VESA                                                                |
| Material                  | Metal                                                               |
| Material Finish           | Black Powder Coated                                                 |
| Recommended Screen Size   | 43"-55"                                                             |
| Weight Capacity           | 45kg/99lbs                                                          |
| Stand Dimensions (WxHxD)  | 800x1175x500mm                                                      |
| Compatible VESA Patterns  | 500x400, 400x400, 400x300,<br>400x200, 300x300, 300x200,<br>200x200 |
| Maximum VESA Pattern      | 500x400mm                                                           |
| Maximum Hole Pattern      | 500x400mm                                                           |
| Internal Locker Dimension | 500x330x90mm                                                        |
| Net Weight                | 49Kg                                                                |
| Gross Weight              | 52Kg                                                                |
| Tilt                      | 35°                                                                 |
| Swivel                    | 0°                                                                  |
| Level Adjustment          | 0°                                                                  |