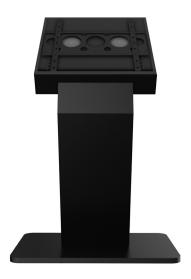

## **Features**

- · Mount and power Touch Screens securely to the stylish kiosk stand.
- · Suitable for most 43"-55" Touch Screens.
- · Kiosk size: 800x1175x500mm.
- · Maximum VESA pattern: 500x400mm.
- · Minimum VESA pattern: 200x200mm.
- · Maximum weight capacity: 45kg/99lbs.
- · Strong security screws ensure the Touch Screen is secure when mounted.
- · Convenient AV Ports located on lower rear of stand.
- · Touch Screen not included. PCAP Touch Screens available seperately.

## **Specifications**

| •                         |                                                                     |
|---------------------------|---------------------------------------------------------------------|
| Mount Type                | Touch Screen Kiosk Stand                                            |
| Mounting Pattern          | VESA                                                                |
| Material                  | Metal                                                               |
| Material Finish           | Black Powder Coated                                                 |
| Recommended Screen Size   | 43"-55"                                                             |
| Weight Capacity           | 45kg/99lbs                                                          |
| Stand Dimensions (WxHxD)  | 800x1175x500mm                                                      |
| Compatible VESA Patterns  | 500x400, 400x400, 400x300,<br>400x200, 300x300, 300x200,<br>200x200 |
| Maximum VESA Pattern      | 500x400mm                                                           |
| Maximum Hole Pattern      | 500x400mm                                                           |
| Internal Locker Dimension | 500x330x90mm                                                        |
| Net Weight                | 49Kg                                                                |
| Gross Weight              | 52Kg                                                                |
| Tilt                      | 35°                                                                 |
| Swivel                    | 0°                                                                  |
| Level Adjustment          | 0°                                                                  |