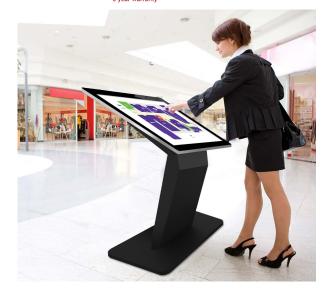

## Touch Screen Kiosk Stand - ASOKS01

\* Excluding motorised products which have a 5 year warranty

## **Features**

- · Mount and power Touch Screens securely to the stylish kiosk stand.
- · Suitable for most 43"-55" Touch Screens.
- · Kiosk size: 800x1175x500mm.
- · Maximum VESA pattern: 500x400mm.
- · Minimum VESA pattern: 200x200mm.
- · Maximum weight capacity: 45kg/99lbs.
- · Strong security screws ensure the Touch Screen is secure when mounted.
- · Convenient AV Ports located on lower rear of stand.
- · Touch Screen not included. PCAP Touch Screens available seperately.